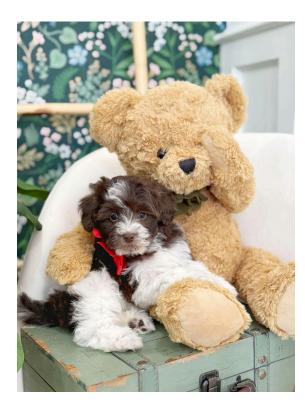

## Lilith Litter Temperament Overview:

The Lilith litter overall is confident and self assured after a little time to adjust into a new situation. They show some stress in new situations, around new people, and in circumstances that are typically considered stressful. They do recover and adapt well on their own. These puppies are curious and investigative with new sights and sounds, including those that should be considered startling. They recover quickly if they become startled. These puppies have a good memory, focus, and problem- solving abilities, average to their age and stage of development. They have good motivations for interaction, food, and toys at fairly equal and balanced levels.

These puppies overall are socially appropriate in their interactions with one another, with cats, and with other dogs. They are also socially appropriate in their interactions with people. They rarely use their mouth to initiate or engage in play and have excellent bite inhibition if they do. They are rarely vocal. They have no red flags and show no possessiveness and are all comfortable and tolerant of handling and restraint. These puppies are fairly consistent with subtle differences between individuals.