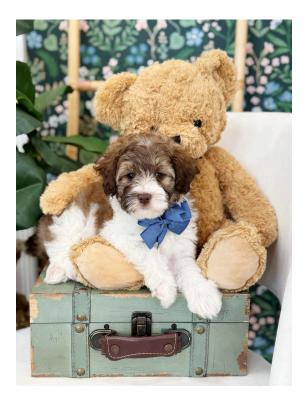

## Lilith Litter Temperament Overview:

The Lilith litter overall is confident and self assured after a little time to adjust into a new situation. They show some stress in new situations, around new people, and in circumstances that are typically considered stressful. They do recover and adapt well on their own. These puppies are curious and investigative with new sights and sounds, including those that should be considered startling. They recover quickly if they become startled. These puppies have a good memory, focus, and problem- solving abilities, average to their age and stage of development. They have good motivations for interaction, food, and toys at fairly equal and balanced levels.

These puppies overall are socially appropriate in their interactions with one another, with cats, and with other dogs. They are also socially appropriate in their interactions with people. They rarely use their mouth to initiate or engage in play and have excellent bite inhibition if they do. They are rarely vocal. They have no red flags and show no possessiveness and are all comfortable and tolerant of handling and restraint. These puppies are fairly consistent with subtle differences between individuals.