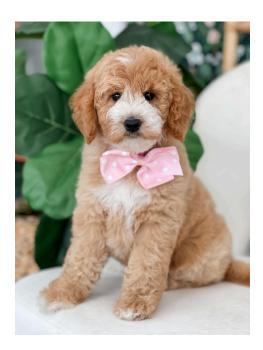

Juniper Pink Dot - "Breeder's Pick"; Enrolled into the S.U.P.E.R. Puppy Program
POTENTIAL SERVICE AND THERAPY CANDIDATE

• **Prep School Dates:** 6.19.25 - 10.9.25 (16Wk)

• Energy Level: Mid

• **Personality:** Pink Dot is well balanced. She has outstanding focus and is very motivated for training and working. She has very good potential for service and therapy work.