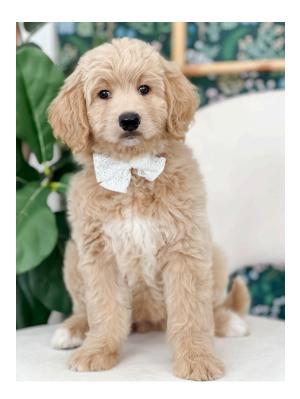

# Juniper White

• Energy Level: Mid

• Personality: White is very gentle, sweet and engaging. She is personable, curious, and playful.

• Health Notes: N/A