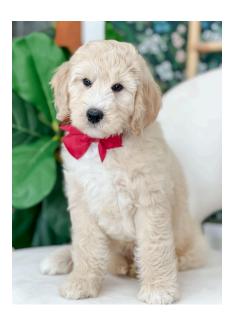

## **Juniper Red**

• Energy Level: Mid

• **Personality:** Red is very well balanced. She is bubbly, playful, and can border on pushy in her effort to get and keep your attention.

• Health Notes: N/A