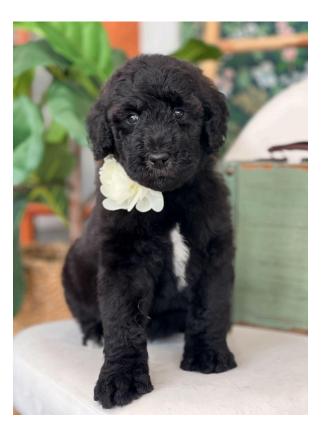

## **Belgium White**

- Energy Level: Mid
- **Personality:** White is a little more independent and slightly timid compared to the rest of the litter. She adjusts very well on her own. She is gentle and respectful by nature and will do best in a home that allows her to adapt without feeling overwhelmed.
- Health Notes: N/A