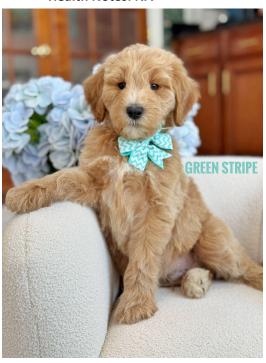

# **Finley Green Stripe**

• Energy Level: Mid to Moderate

• **Personality:** Green Stripe is curious, confident, and well-balanced. He's playful and social with others, yet also comfortable exploring and entertaining himself. He's affectionate and enjoys connecting with people, while maintaining a nice level of independence.

Weight: 6.24lbsHealth Notes: NA