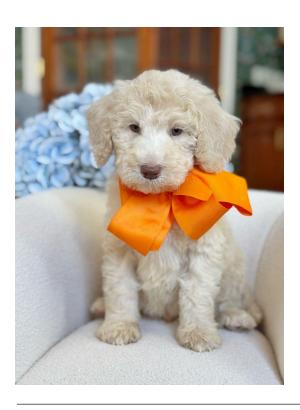

# **Finley Orange**

#### **POTENTIAL THERAPY CANDIDATE**

Energy Level: Mid to Moderate

• **Personality:** Orange is gentle and observant. He enjoys affection but is also comfortable playing or exploring on his own. His easygoing personality makes him a great fit for most homes.

Weight: 5.82lbsHealth Notes: NA