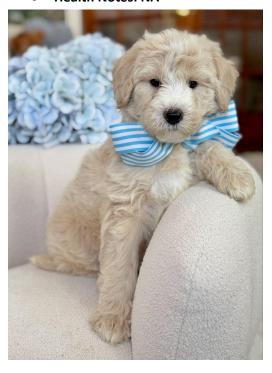

# **Finley Blue Stripe**

#### **POTENTIAL THERAPY CANDIDATE**

• Energy Level: Mid to Moderate

• **Personality:** Blue Stripe is happy, eager, and very personable. He enjoys engaging with people and his environment, but he's also perfectly capable of entertaining himself when needed.

Weight: 6.93lbsHealth Notes: NA