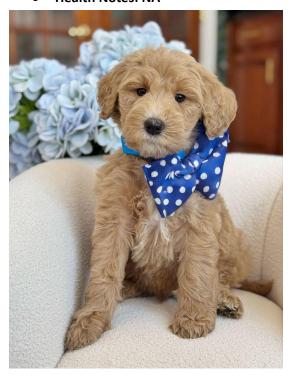

#### **POTENTIAL THERAPY CANDIDATE**

Prep School Dates: 5.1.25 - 8.21.25 (16Wk)

• Energy Level: Mid to Moderate

• **Personality:** Blue is eager, confident, and engaging. He enjoys connecting with people but is also content to explore independently, showing a nice balance between affection and independence.

Weight: 5.70lbsHealth Notes: NA