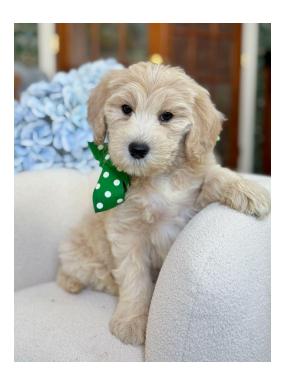

# **Finley Green**

• Energy Level: Mid to Moderate

• Personality: Green is well balanced. He is curious, social and sweet.

• Weight: 5.78lbs

• **Health Notes:** Slight Underbite