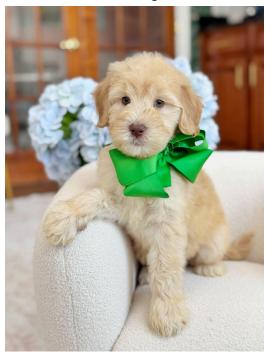

# **Finley Green**

• Energy Level: Mid to Moderate

• Personality: Green is well balanced. He is curious, social and sweet.

• Weight: 5.78lbs

• **Health Notes:** Slight Underbite