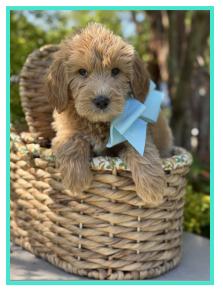

### Kassandra Blue POTENTIAL THERAPY CANDIDATE

- Energy Level: Mid to Moderate
- Personality: Blue is very eager, sweet, and engaging. He is well balanced and should adapt well into any home.
- Weight: 6.24lbs
- Health Notes: NA