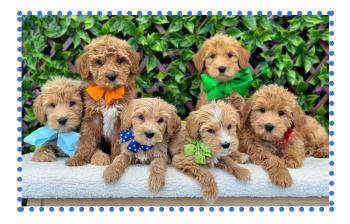

# Kassandra Boys Temperament Assessments Date of Birth: 2/17/2025 Kassandra Litter Photo Album

Kassandra Boys Video

#### **Kassandra Boys Temperament Overview:**

The Kassandra litter overall is confident and self assured. They show no stress in new situations, around new people, or in circumstances typically considered stressful. These puppies have very good memory, focus, and problem-solving abilities above average for their age and stage of development. These puppies also have excellent motivation for interaction and good motivation for treats and toys. These puppies are socially appropriate in their interactions with one another, with cats, and with other dogs. They are also socially appropriate in their interactions with people. All of these are very people oriented and will be wonderful companions!

These puppies have no red flags and show no possessiveness. They are all comfortable and tolerant of handling and restraint. Most of these puppies actively seeking out this type of interaction. They are rarely vocal. Overall, these puppies are very well balanced, social, sweet, and happy. They genuinely enjoy interacting with people and most any puppy in the litter has good potential for therapy work.