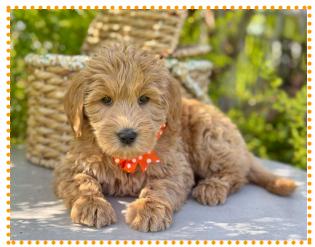

## Kassandra Orange - "Breeder's Pick" ; Enrolled into the S.U.P.E.R. Puppy Program POTENTIAL THERAPY CANDIDATE

- Prep School Dates: 4.24.25 8.14.25 (16Wk)
- Energy Level: Mid
- Personality: Orange is gentle and has very good focus. He is very easy-going and has excellent potential for therapy work.
- Weight: 5.41lbs
- Health Notes: NA