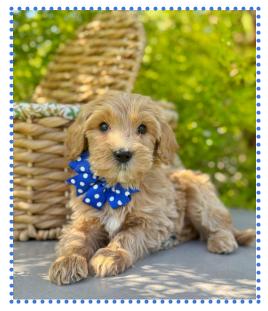

### Kassandra Blue POTENTIAL THERAPY CANDIDATE

- Energy Level: Mid to Moderate
- Personality: Blue is very eager, sweet, and engaging. He is well balanced and should adapt well into any home.
- Weight: 6.24lbs
- Health Notes: NA