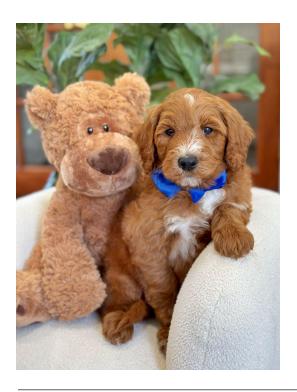

Effie Blue - "Breeder's Pick"; Enrolled into the S.U.P.E.R. Puppy Program

#### POTENTIAL THERAPY CANDIDATE

Prep School Dates: 5.8.25 - 8.28.25 (16Wk)

• Energy Level: Mid

• **Personality:** Blue is very personable and engaging. He is gentle and sweet with interactions. He has good potential for therapy work.