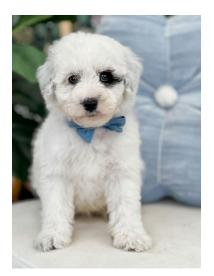

## **Chanel Blue**

- Energy Level: Mid
- **Personality:** Blue is a little timid to start but does adjust on his own very well. Once adjusted he is confident and curious. He is playful, happy and well balanced and should adapt well into most any home.
- Weight: 4.22lbs
- Health Notes: NA