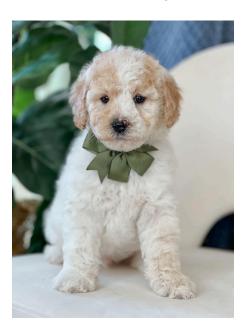

#### **Ruth Green**

## **POTENTIAL SERVICE & THERAPY CANDIDATE**

- Energy Level: Mid to Moderate
- **Personality:** Green is confident and self-assured with a slightly more independent nature. He is content to explore and play on his own but remains eager for human interaction. He is very people oriented and intuitive. Green is very curious and investigative, though he can be slightly awkward with

handling. His balance of independence and engagement makes him a great fit for an active and patient home. No red flags were noted.