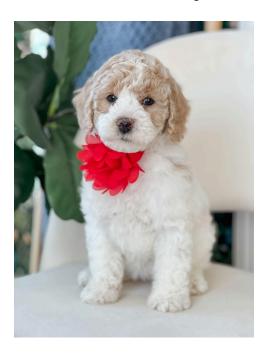

### **Ruth Red**

# **POTENTIAL SERVICE & THERAPY CANDIDATE**

- Energy Level: Mid to Moderate
- Personality: Red is an affectionate and engaging puppy who loves attention. She works hard to get
  and keep your focus but is also comfortable playing and exploring independently. She is very people
  oriented and intuitive. Her streaks of independence add a lovely balance to her playful and engaging
  demeanor. No red flags were noted.