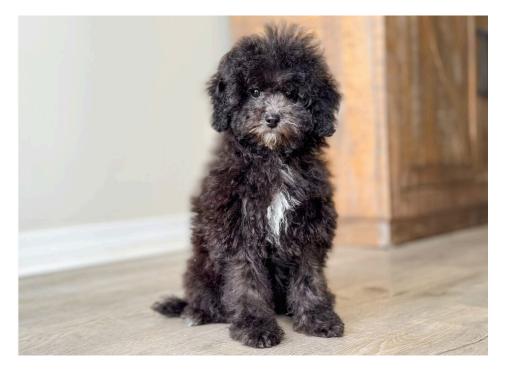

Lilo Green: Temperament Assessment

D.O.B: 8.3.23 Weight: 2.80

## 7 WK Individual Notes:

Lilo Green is a little timid to start in new situations. He adjust very well and on her own, if allowed. He shows no stress around new people or in circumstances typically considered stressful. He is curious and investigated for new sites and sounds, including those that should be considered startling. He has good memory, focus and problem-solving abilities average to his age and stage of development. He has good motivations for interaction, food and toys at fairly equal and balance levels. He is socially appropriate in their interactions with other puppies, cats and with people. He is very personable and engaging. He is eager and affectionate. He is rarely vocal and rarely uses her mouth to initiate or engage in play but has excellent bite inhibition if He does. He is content to explore and play on her own, but prefers to be with his and around people. Green has mid level energy.